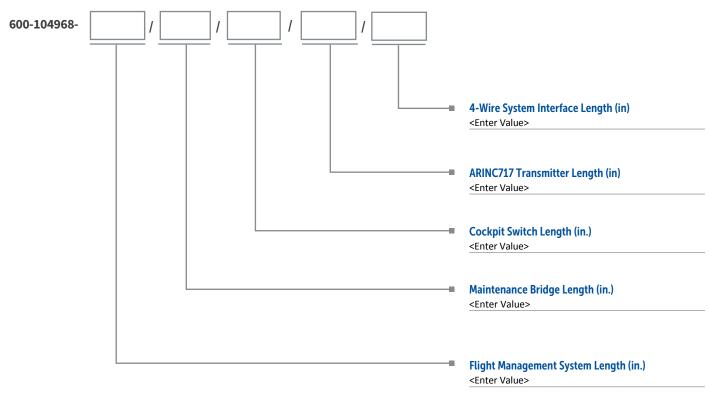

Installation Kits

## **Gogo AVANCE**™





## **INSTRUCTIONS**

- 1) Fill out as many questions as possible on the following form.
- 2) Email by clicking the button in the upper right corner; or print and fax to 414.421.5301. Call CarlisleIT Customer Service with any questions 800.327.9473 (USA) or 414.421.5300 (INTL).

Contact Name: Order Date: Purchase Order Number:

Company: Date Needed: Quantity: Telephone: Fax: Email:

## STANDARD PART NUMBER GUIDE FOR P2 HARNESS KITS

Fill in part number below



## **CONNECT WITH US TODAY**

See CarlisleIT's line of **SATCOM Kits** at:

CarlisleIT.com/products/integrated-structures/satcom

(+1) 800-327-9473 Sales@CarlisleIT.com