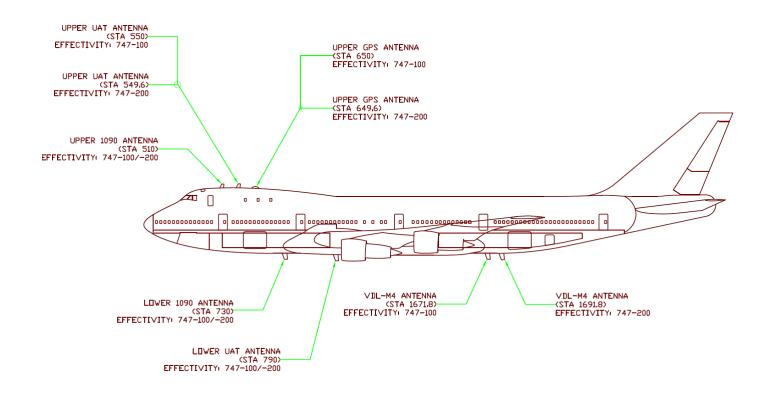

#### **PRODUCT DESCRIPTION**

This installation consists of installing the following ADS-B antennas on Boeing 747 aircraft. Refer to the figure below for antenna locations:

- » Upper UAT Antenna
- » Lower UAT Antenna
- » Upper GPS Antenna
- » Upper 1090 Antenna
- » Lower 1090 Antenna
- » Lower VDL-M4 Antenna